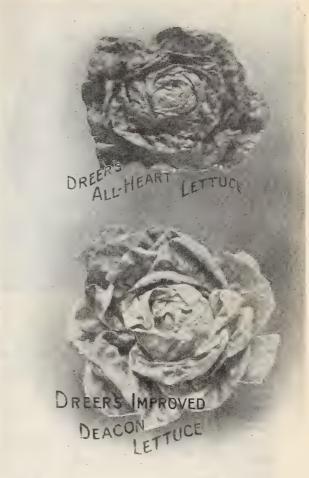

led German                                 | 10       | 20<br>20   | 60<br>50      |
| Dwarf Curled Scotch                                       | IO       | . 20       | 50            |
| KOHL-RABI.                                                |          | ,          | J -           |
| Ear. Frame Green Vienna                                   | 25       | 27 8o      | 2.00          |
| Earliest Erfurt                                           | 25<br>25 |            |               |
| White or Green Vienna                                     | 20       | 50         | I 75          |
| Early Purple Vienna                                       | 15       | 50         |               |
| - many transport transmit ( ) ( ) ( )                     |          |            |               |



| LETTUCE.                        | Oz.  | 1/4 - lb. | Lb.    |
|---------------------------------|------|-----------|--------|
| May King. (Forcing)             |      | 75        | \$2 50 |
| Big Boston. (Forcing).          | 10   | . 35      | I 25   |
| Hittinger's Belmont. (Forcing)  | 15   | 45        | I 50   |
| Grand Rapids. (Forcing)         | 10   | 30        | I 00   |
| Dreer's All Heart               | 20   | 65        | 2 25   |
| Wonderful                       | 15   |           | 1 50   |
| Giant Glacier                   | 15   |           | 1 50   |
| Early Curled Simpson or Silesia | 10   | 30        | I 00   |
| Boston Market                   | 10   | 30        | I 00   |
| Dutch Butter, Spotted           | 15   | . 45      | I 50   |
| Black Seeded Tennisball